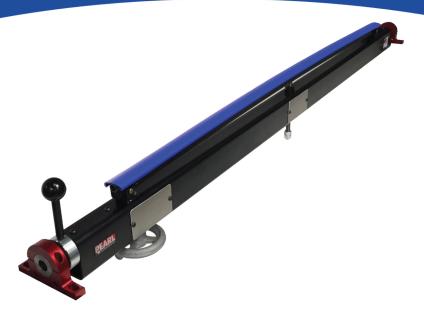

## **EZ Adjust Spreader Bar**

Pearl's rendition of bowed rollers. The spreader bar offers an innovative, cost-effective solution for applications such as bag or pouch making, printing, laminating, and nonwovens, as well as blown film operations. Simple in design, they effectively prevent wrinkles or create lane separation. The adjustment wheel is located on the outside edge, making adjustments safer and easier! To prevent kinking, the EZ Adjust has predetermined adjustment stops that limit the travel of the bow.