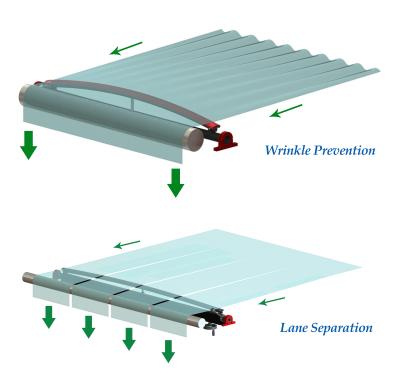

## **EZ Adjust Spreader Bar**

Pearl's rendition of bowed rollers. The spreader bar offers an innovative, cost-effective solution for applications such as bag or pouch making, printing, laminating, and nonwovens, as well as blown film operations. Simple in design, they effectively prevent wrinkles or create lane separation. The adjustment wheel is located on the outside edge, making adjustments safer and easier! To prevent kinking, the EZ Adjust has predetermined adjustment stops that limit the travel of the bow.

## **Features:**

- Prevents wrinkles from forming
- Great for lane separation
- Works with all web types
- Will not scratch the film
- No tension required
- No moving parts
- Self-cleaning
- Easy to install