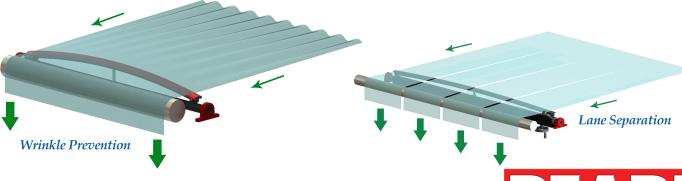

## **Features:**

- Easier operation and access due to controller
- Wrinkle free webs
- Will not scratch the film
- No tension required
- Self-cleaning
- Great for lane separation
- Various low Coefficient of Friction coatings available
- Custom built to your specifications