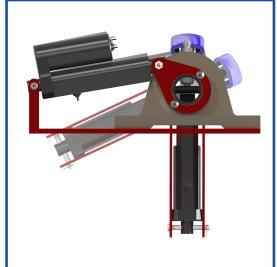

## **Remote Control Spreader Bar**

Image shows how the unit rotates based on controller inputs.

Pearl's rendition of bowed rollers. This new capability allows operators to quickly change the bow's operating parameters in hard to reach locations such as tight or high up places, or across wide webs.