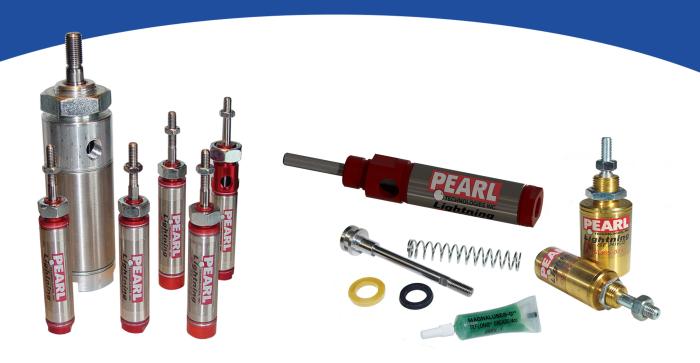

## Air Cylinders

Pearl offers two types of Air Cylinders: single acting spring return and double acting. Our cylinders are available in various bore sizes and stroke lengths. Choice of repairable and non-repairable styles available. Standard cylinders bodies are typically made from either aluminum or stainless steel, but different materials can be requested for unique applications.

## **Features:**

- High speed design
- Quiet operation
- Long-life, built to last
- Repairable or non-repairable
- Various bore sizes
- Different stroke lengths
- Optional blow through hole

Repairable Air Cylinder diagram.