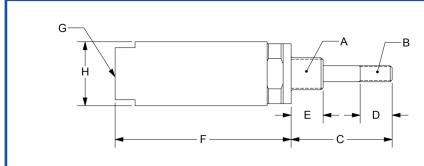

## **Features:**

- High speed design
- Quiet operation
- Long-life, built to last
- Repairable or non-repairable
- Various bore sizes
- Different stroke lengths
- Optional blow through hole

Repairable Air Cylinder diagram.

A) nose thread, B) piston rod thread, C) piston distance retracted,

D) piston thread length, E) nose thread length, F) cylinder body length,

G) pipe tapped hole for fitting, and H) cylinder outside diameter.